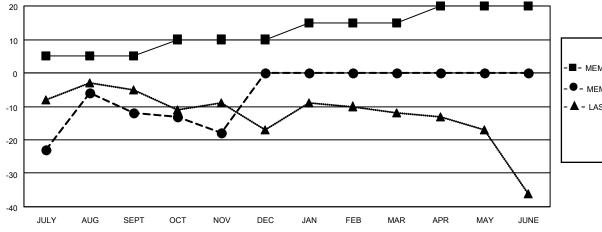

#### GOALS AND ACTUAL MEMBERS CUMULATIVE

| - ME | MBER | <b>GROWTH</b> | NET | <b>GOAL</b> |
|------|------|---------------|-----|-------------|
|------|------|---------------|-----|-------------|

- MEMBER GROWTH ACTUAL

### District 25 E

| Clubs                 |               |           |               | Members               |                         |                         |                                                    |
|-----------------------|---------------|-----------|---------------|-----------------------|-------------------------|-------------------------|----------------------------------------------------|
| RESULTS FOR 2020-2021 |               |           |               | RESULTS FOR 2020-2021 |                         |                         |                                                    |
| QUARTER               | NEW CLUB GOAL | NEW CLUBS | DROPPED CLUBS | QUARTER MEN           | MBER GROWTH NET<br>GOAL | MEMBER GROWTH<br>ACTUAL | DROPPED<br>MEMBERS ACTUAL<br>(including transfers) |
| JULY/AUG/SEPT         | 0             | 1         | 1             | JULY/AUG/SEPT         | 5                       | 48                      | 57                                                 |
| OCT/NOV/DEC           | 1             | 0         | 0             | OCT/NOV/DEC           | 5                       | 12                      | 17                                                 |
| JAN/FEB/MAR           | 0             | 0         | 0             | JAN/FEB/MAR           | 5                       | 0                       | 0                                                  |
| APR/MAY/JUNE          | 1             | 0         | 0             | APR/MAY/JUNE          | 5                       | 0                       | 0                                                  |

▲ - LAST YEAR MEMBERSHIP ACTUAL

Results as of: 11/30/2020

| DROPPED CLUBS: 1 |    |
|------------------|----|
| DROPPED MEMBERS  |    |
| DECEASED         | 13 |
| CLUB CANCELLED   | 7  |
| OTHER            | 54 |
| TOTAL            | 74 |