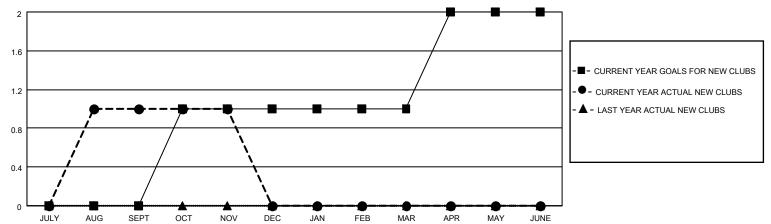

#### GOALS AND ACTUAL NEW CLUBS CUMULATIVE

### District 25 E

| Clubs                 |               |           |               | Members               |                         |                         |                                                    |
|-----------------------|---------------|-----------|---------------|-----------------------|-------------------------|-------------------------|----------------------------------------------------|
| RESULTS FOR 2020-2021 |               |           |               | RESULTS FOR 2020-2021 |                         |                         |                                                    |
| QUARTER               | NEW CLUB GOAL | NEW CLUBS | DROPPED CLUBS | QUARTER MEN           | MBER GROWTH NET<br>GOAL | MEMBER GROWTH<br>ACTUAL | DROPPED<br>MEMBERS ACTUAL<br>(including transfers) |
| JULY/AUG/SEPT         | 0             | 1         | 1             | JULY/AUG/SEPT         | 5                       | 48                      | 57                                                 |
| OCT/NOV/DEC           | 1             | 0         | 0             | OCT/NOV/DEC           | 5                       | 12                      | 17                                                 |
| JAN/FEB/MAR           | 0             | 0         | 0             | JAN/FEB/MAR           | 5                       | 0                       | 0                                                  |
| APR/MAY/JUNE          | 1             | 0         | 0             | APR/MAY/JUNE          | 5                       | 0                       | 0                                                  |